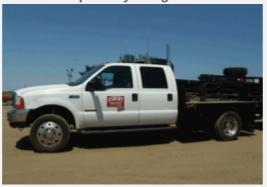

# LOW-COST SPECIALTY FREIGHT SERVICES

#### Low-Cost Specialty Freight Services for Small Loads or Rush Shipments

Not every shipment requires a full-size flatbed. But many companies with small, rush loads are forced to pay for empty space on a full truckload due to a lack of shipping options. That's why Asbury Transportation offers Hot Shot shipping, a low-cost alternative to booking a full flatbed trailer. Hot Shot utilizes a smaller power unit with a trailer capacity of up to 23,000 lbs.

#### **The Asbury Difference**

While there are other 3PL companies in California that offer this same option, they often charge a premium for rush shipments. At Asbury, you actually save money. We know that it takes less operating costs to run our Hot Shot units and we pass the savings on to you. When you need to ship a small load fast and at a reasonable cost, Asbury Hot Shots will get the job done.