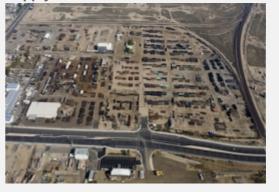

#### **On-Site Railcar Transloading Services**

Asbury's 25-acre freight services yard is adjacent to a rail siding that provides access to BNSF and Union Pacific (UP) lines for rail shipments throughout North America. We work jointly with BNSF and UP to negotiate low freight rates on your behalf based on our large volume discounts.

#### We transload:

- Inbound rail cargo destined for either our storage facility or on to our flatbeds for final mile delivery.
- Outbound rail cargo to any destination on the BNSF or UP lines.
- Reduce Costs with an Intermodal Trucking Company

Rail shipments are on the rise due to increasing diesel prices. Rail transport is two to four times more fuel efficient than truck transport. With the knowledge that 100 flatbed trailer loads are equivalent to just 32 rail cars, you can imagine the cost savings by shipping into and out of Asbury's rail siding. We handle varied commodities such as steel, lumber, oil industry equipment as well as palletized cargo as part of our rail transloading operation.