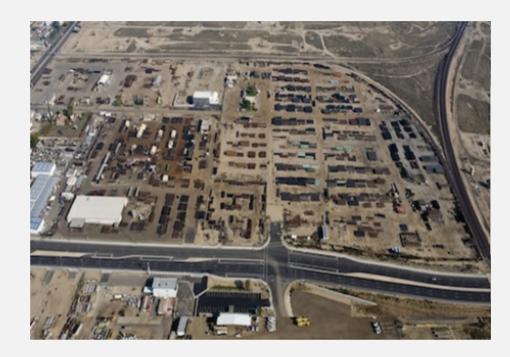

A rail spur service lies adjacent to Asbury's 25-acre outdoor storage facility that houses commodities such as steel, lumber, machinery and oil industry materials. This intermodal trucking company is complemented by specialized freight services that includes standard flatbeds, low beds, drop, and double-drop-deck trailers for oversized cargo shipments.

#### **On-Site Railcar Transloading Services**

Asbury's 25-acre freight services yard is adjacent to a rail siding that provides access to BNSF and Union Pacific (UP) lines for rail shipments throughout North America. We work jointly with BNSF and UP to negotiate low freight rates on your behalf based on our large volume discounts.