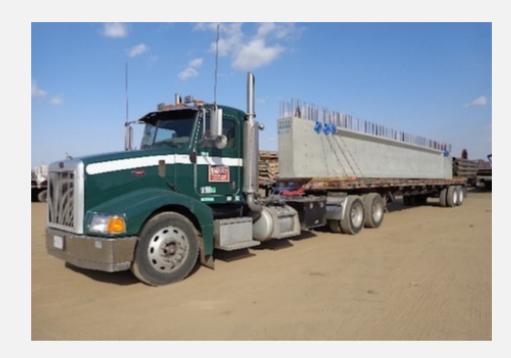

# FLATBED TRUCKING

#### **Flatbed Trucking is Our Specialty**

Asbury Transportation is synonymous with flatbed shipments. Our company-owned fleet of 110 flatbed trailers and 22 trucks allows us to meet your heavy cargo needs at a moments notice. In addition to standard 35- and 48-foot trailers, we also offer stretch trailers to accommodate overlength loads throughout California, Nevada and Arizona.

Once our transportation specialists complete your load plan, the cargo is secured and lashed with the appropriate chains, straps, ratcheting and warning markers that will keep your shipment secure and compliant with highway safety regulations.

We provide same-day service to Bakersfield, Fontana, Los Angeles, Long Beach, & Wilmington in Southern California. Whether your load consists of steel, lumber, pipe, oil industry equipment, poles, roofing materials, or palletized cargo, we've moved it. Our customers consistently recognize Asbury for on-time pick-up, delivery, and outstanding service.