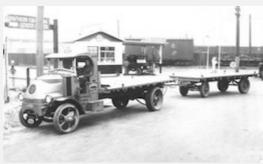

#### A California Trucking Company since 1922

Asbury Transportation has been providing flatbed shipping in California for more than 90 years. Originally, there were five founders, two of them named Asbury for which the transportation company was named.

In 1991, the California trucking company was purchased by Rick Boyer who instituted a deep commitment to quality service and customer dedication. With an annual growth rate of 25 per cent, Rick's philosophy in serving his customers has certainly paid off. Since 1991, Mr. Boyer has expanded the fleet from 5 trucks and 30 flat bed trailers to 22 and 110 respectively.