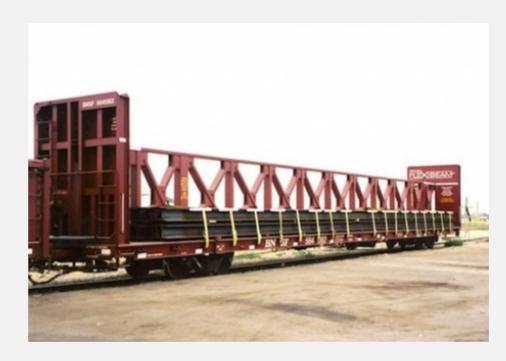

#### **Flatbed Trucking is Our Specialty**

Asbury Transportation is synonymous with flatbed shipments. Our company-owned fleet of 110 flatbed trailers and 22 trucks allows us to meet your heavy cargo needs at a moments notice. In addition to standard 35- and 48-foot trailers, we also offer stretch trailers to accommodate overlength loads throughout California, Nevada and Arizona.

Asbury is equipped with specialty trailers that accommodate over-sized shipments:

- Over-length shipments we provide highway-compliant stretch trailers.
- Over-width shipments we offer standard flatbed trailers with DOT-compliant markers.
- Over-height shipments we have low-bed, drop-deck, and double-drop-deck trailers.